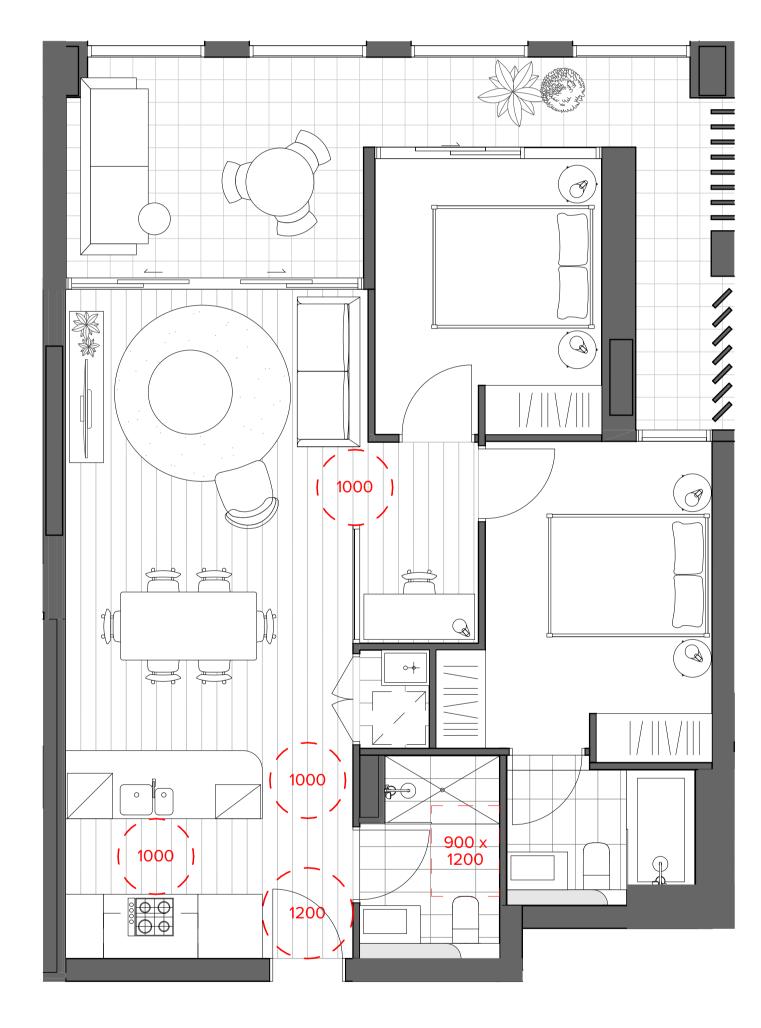

1

Livable Plan - 2 Bed 1:50

Building B: 2 Units B1.06 B2.06

NOTES

THIS DRAWING IS COPYRIGHT © OF TURNER. NO REPRODUCTION WITHOUT PERMISSION. UNLESS NOTED OTHERWISE THIS DRAWING IS NOT FOR CONSTRUCTION. ALL DIMENSIONS AND LEVELS ARE TO BE CHECKED ON SITE PRIOR TO THE COMMENCEMENT OF WORK. INFORM TURNER OF AND ISCREPANCIES FOR CLARIFICATION BEFORE PROCEEDING WITH WORK. DRAWINGS ARE NOT TO BE SCALED. USE ONLY FIGURED DIMENSIONS. REFER TO CONSULTANT DOCUMENTATION FOR FURTHER INFORMATION.DWG, IFC AND BIMX FILES ARE UNCONTROLLED DOCUMENTS AND ARE ISSUED FOR INFORMATION ONLY.